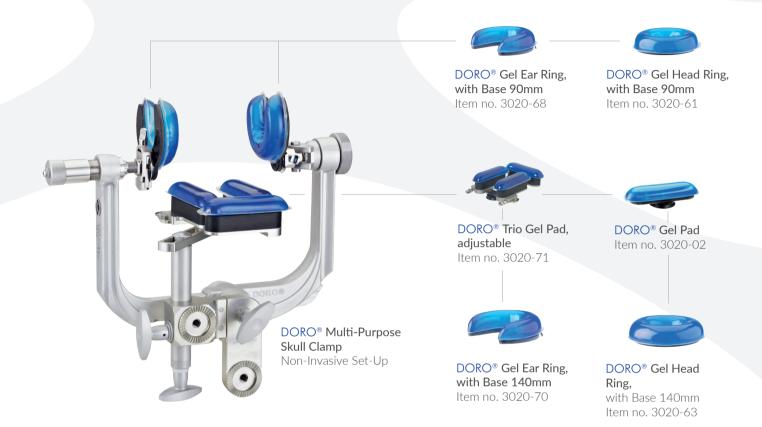

## DORO® MULTI-PURPOSE - NON-INVASIVE SET-UP

Choose from a variety of different gel pad shapes and sizes for optimal patient stabilization for non-invasive positioning. All of the pads can either be mounted to the lateral receptacles at the skull clamp or to the head support for maximized flexibility in patient positioning.

| DORO <sup>®</sup> Multi-Purpose Skull Clamp System<br>Item no. 3020-00 |          |
|------------------------------------------------------------------------|----------|
| Included Items                                                         | ltem no. |
| DORO® Disposable Skull Pins, Pediatric (36pcs)                         | 3006-10  |
| DORO <sup>®</sup> Pin Holder Pediatric                                 | 3020-01  |
| DORO® Head Support (w/o Gel Pads)                                      | 3020-03  |
| DORO <sup>®</sup> Multi-Purpose Skull Clamp                            | 3020-50  |
| DORO <sup>®</sup> Single Pin Holder                                    | 3020-55  |
| DORO® Gel Head Ring w/ Base 90 mm (3pcs)                               | 3020-61  |
| DORO <sup>®</sup> Pin Holder Adjustable, Pediatric                     | 3020-62  |
| DORO® Gel Head Ring w/ Base 140 mm                                     | 3020-63  |
| DORO <sup>®</sup> Adjustment Key                                       | 3020-65  |
| DORO® Gel Ear Ring w/ Base 90 mm (2pcs)                                | 3020-68  |
| DORO® Trio Gel Pad (adjustable)                                        | 3020-71  |
| DORO <sup>®</sup> Storage Case MPSC System                             | 3020-001 |