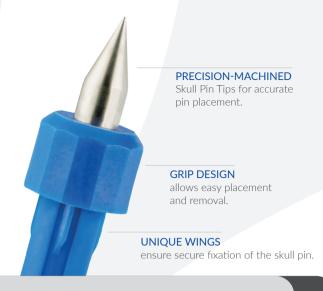

# DORO® SKULL PINS

DORO® Skull Pins are specifically designed for their respective intended use. Whether it is a conventional surgery or an intra-operative application in conjunction with CT, MR imaging and Fluoroscopy, a matching DORO® Skull Pin is always available. Within the imaging segment, DORO LUCENT® Skull Pins take the lead, providing a highly visible enhancement compared to the excellent imaging results of the DORO® Titanium Skull Pins.