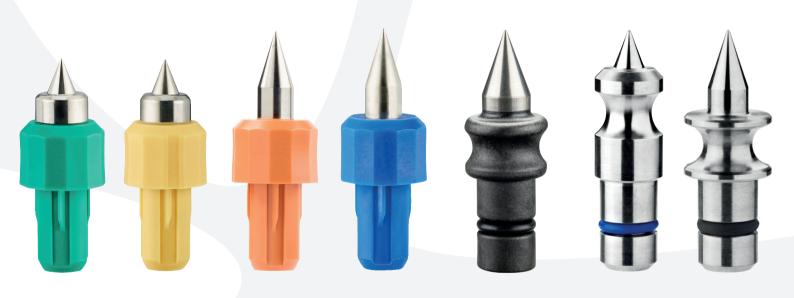

#### **DISPOSABLE**

DORO® Disposable Skull Pins Stainless Steel Adult Color: Blue Item no. 3006-00 (36 pins), sterile

DORO® Disposable Skull Pins Stainless Steel Pediatric Color: Yellow Item no. 3006-10 (36 pins), sterile

DORO® Disposable Skull Pins Stainless Steel Adult Color: Black Item no. 3006-50 (36 pins), sterile

## REUSABLE

DORO® Reusable Skull Pins Stainless Steel Adult Color: Black Item no. 3005-00 (3 pins)

DORO® Reusable Skull Pins Stainless Steel Pediatric Color: Black Item no. 3004-00 (3 pins)

#### DISPOSABLE

DORO® Disposable Skull Pins Titanium Adult Color: Orange Item no. 3006-20 (36 pins), sterile

DORO® Disposable Skull Pins Titanium Pediatric Color: Green Item no. 3006-30 (36 pins), sterile

DORO LUCENT® Disposable Skull Pins

Adult Color: Black Item no. 1106.003 (3 pins) Item no. 1106.103 (9 pins) sterile

### REUSABLE

DORO® Reusable Skull Pins Titanium Adult Color: Blue Item no. 3005-50 (3 pins)

DORO® Reusable Skull Pins Titanium Pediatric Color: Blue Item no. 3004-50 (3 pins)

pro med instruments – part of Black Forest Medical Group Headquarters | Bötzinger Straße 86 | 79111 Freiburg, Germany Phone +49 761 384 222 10 | Email info@blackforestmedical.com