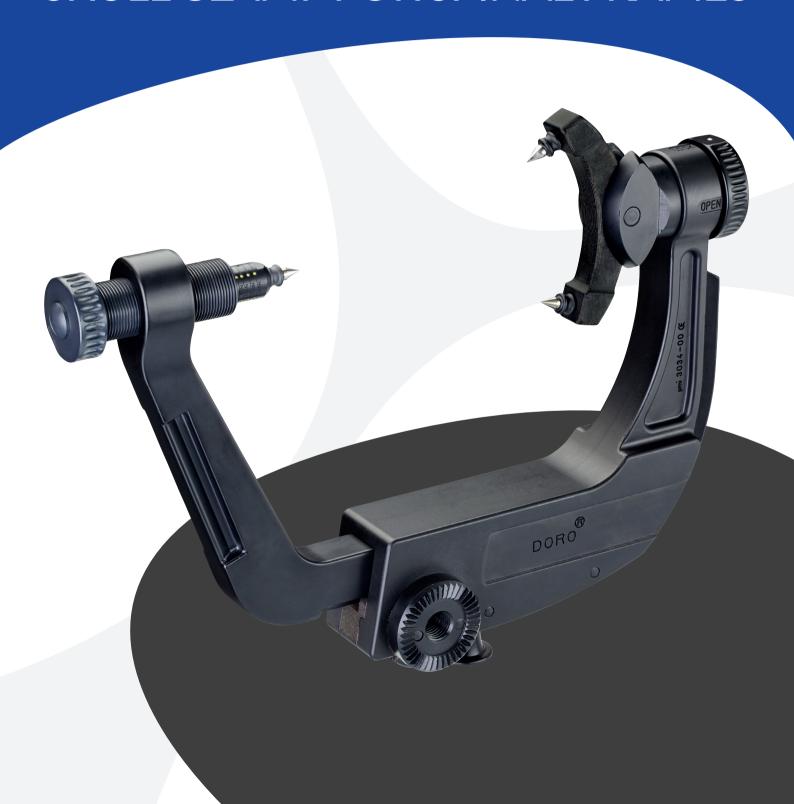

## DORO® SKULL CLAMP FOR SPINAL FRAMES

- RADIOI UCENT -

This modification of our proven, metal free DORO® Skull Clamp Radiolucent is designed for spinal surgeries and can be mounted to all established spinal OR tables and spinal frames. The new, slim design allows the skull clamp to be lowered between the rails of the open frame, simplifying patient positioning and imaging procedures.