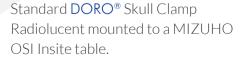

DORO® Skull Clamp Radiolucent for Spinal Frames
Item no. 4004.101

DORO® Skull Clamp Radiolucent for Spinal Frames mounted to a MIZUHO OSI Insite table.

Please find further information on the product's web page.