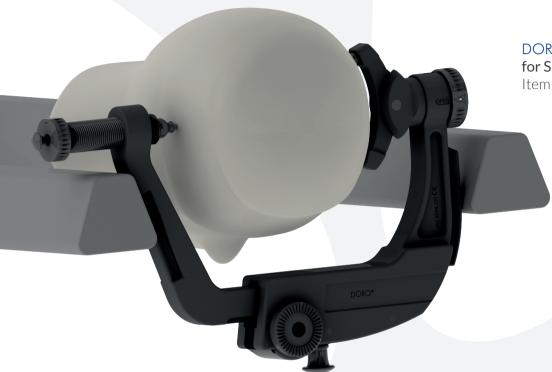

DORO® Skull Clamp Radiolucent for Spinal Frames
Item no. 4004.101

DORO® Skull Clamp Radiolucent for Spinal Frames mounted to a MIZUHO OSI Insite table.

Please find further information on the product's web page.