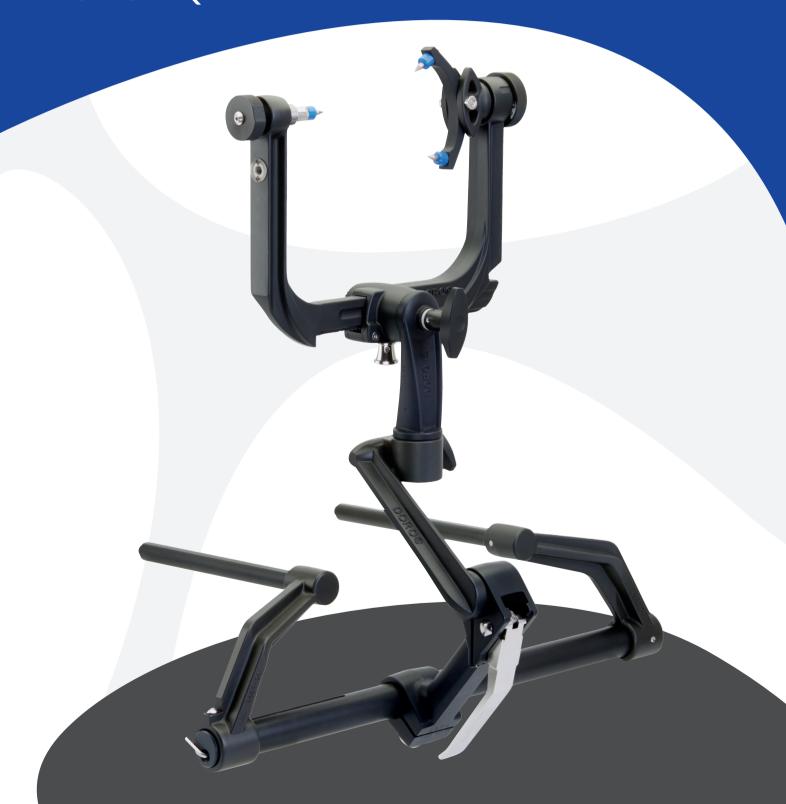

## DORO® QR3 HEADREST SYSTEM TEFLON®

## DORO® QR3 HEADREST SYSTEM TEFLON®

The DORO® Teflon® Headrest System is a mechanical support system which is used in head and neck surgery. This system allows the patient's head to be positioned and secured during the operation. It can be used for cranial fixation of the patient in diverse positions.

By adapting the Teflon  $^{\rm B}$  Headrest System to the QR3 format, all the

beneficial features of this state-of-the-art skull clamp design become available for the Teflon®

series.

Furthermore the PMI exclusive Teflon® coating allows it to be reprocessed in a washer/disinfector. The complete headrest system conforms to WHO Infection Control Guidelines, is machine washable, disinfectable and autoclavable.

DORO® QR3
HEADREST
SYSTEM TEFLON®
IS AUTOCLAVABLE.

Please find further information on the product's web page.

- New QR3 Quick-Rail® technology for quick connection of accessories like the new DORO LUNA® Retractor System as well as Retractor Arms, J-Arms and Halo Retractor Systems.
- Autoclavable.
- Machine washable.
- Conforms to WHO Infection Control Guidelines for cleaning and sterilization.
- Navigation ready.
- 3-pin rigid cranial fixation.
- For supine, prone, lateral or sitting positions.