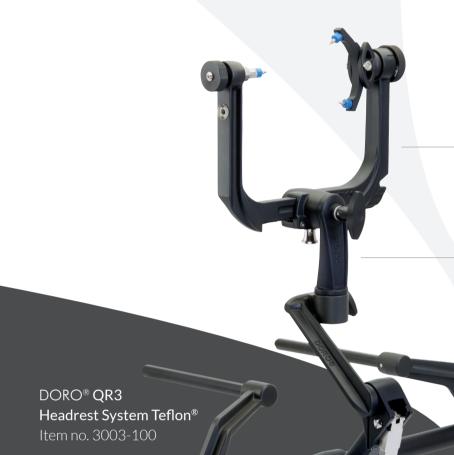

## DORO® QR3 HEADREST SYSTEM TEFLON®

## DORO® QR3 HEADREST SYSTEM TEFLON®

The DORO® Teflon® Headrest System is a mechanical support system which is used in head and neck surgery. This system allows the patient's head to be positioned and secured during the operation. It can be used for cranial fixation of the patient in diverse positions.

By adapting the Teflon  $^{\rm B}$  Headrest System to the QR3 format, all the

beneficial features of this state-of-the-art skull clamp design become available for the Teflon®

series.

Furthermore the PMI exclusive Teflon® coating allows it to be reprocessed in a washer/disinfector. The complete headrest system conforms to WHO Infection Control Guidelines, is machine washable, disinfectable and autoclavable.

DORO® QR3
HEADREST
SYSTEM TEFLON®
IS AUTOCLAVABLE.

Please find further information on the product's web page.

- New QR3 Quick-Rail® technology for quick connection of accessories like the new DORO LUNA® Retractor System as well as Retractor Arms, J-Arms and Halo Retractor Systems.
- Autoclavable.
- Machine washable.
- Conforms to WHO Infection Control Guidelines for cleaning and sterilization.
- Navigation ready.
- 3-pin rigid cranial fixation.
- For supine, prone, lateral or sitting positions.