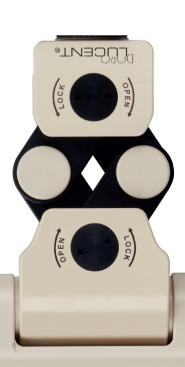

## DORO LUCENT® HEADPLATE INCLUDED

The DORO LUCENT® Headplate optimizes the clinical workflow of the DORO LUCENT® iMRI Headrest Systems as it grants the clinical staff the opportunity to position the patient as required for surgery before starting the actual pinning procedure, rendering later on shifts of the sedated patient obsolete. This is less procedural risk, less stress for the patient and more convenience for the surgeon and the OR team.

#### PLEASE NOTE:

Adaptor

With the first installation of a DORO LUCENT® iMRI Headrest System, an expert training is mandatory. Please contact your local DORO® representative for details.

DORO LUCENT® Headplate Item no. 4003.005

DORO LUCENT®
Disposable Skull Pin
Item no. 1106.003

DORO® Adjusting Wrench for Parallelogram Adaptor Item no. 4003.011

DORO LUCENT® iMRI Transfer Collision Indicator

Item no. 4003.XXX

DORO LUCENT® Storage Case for Parallelogram Adaptors Item no. 4003.030