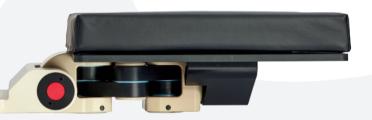

# DORO LUCENT® IMRI HEADREST SYSTEMS

## DORO LUCENT® HEADPLATE INCLUDED

The DORO LUCENT® Headplate optimizes the clinical workflow of the DORO LUCENT® iMRI Headrest Systems as it grants the clinical staff the opportunity to position the patient as required for surgery before starting the actual pinning procedure, rendering later on shifts of the sedated patient obsolete. This is less procedural risk, less stress for the patient and more convenience for the surgeon and the OR team.

## MOVEMENT CAPABILITIES

DORO LUCENT® Parallelogram Adaptors allow you to shift, tilt, angle and rotate the skull clamp to always find a fitting position for your patient.