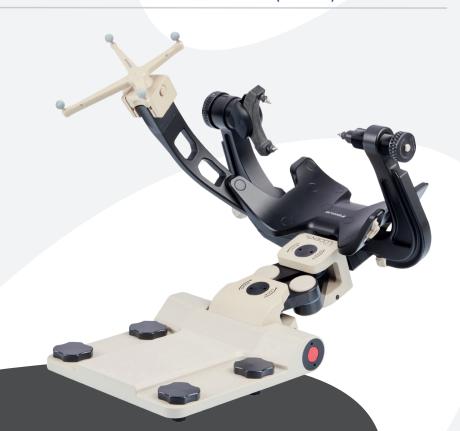

## **FLEXIBLE**

The parallelogram design supports you in properly positioning your patient for surgery.

## MOVEMENT CAPABILITIES

DORO LUCENT® Parallelogram Adaptors allow you to shift, tilt, angle and rotate the skull clamp to always find a fitting position for your patient.