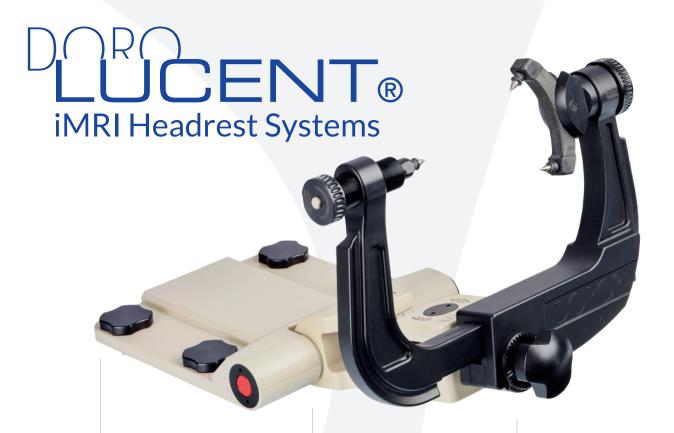

# DORO LUCENT® IMRI HEADREST SYSTEMS





## **FAST**

Directly mountable to transfer boards of selected OR table manufacturers.

## **FLEXIBLE**

The parallelogram design supports you in properly positioning your patient for surgery.

## **FAMILIAR**

The classic 3-pin skull clamp design with ratcheting system allows you to rely on your trained routine and known workflows.

# AUTOMATIC IMAGE REGISTRATION (AIR) READY

Brainlab Automatic Image Registration (AIR) is the fundamental technology for high-precision surgical navigation from start to finish. It adds intraoperatively acquired MR images to surgical navigation while maintaining the preoperative surgical plan. This updated registration compensates for potential loss of navigation accuracy during surgery. The Brainlab registration matrix with integrated MR markers is designe