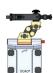

## MOVEMENT CAPABILITIES

DORO LUCENT® Parallelogram Adaptors allow you to shift, tilt, angle and rotate the skull clamp to always find a fitting position for your patient.

Included Items Item no.

DORO® Skull Clamp
Radiolucent for DORO
LUCENT® Parallelogram

Item no.

4003.001

DORO® Headplate 4003.005

DORO® Adjusting Wrench for DORO LUCENT® 4003.011

Parallelogram Adaptor

DORO LUCENT® Storage
Case for Parallelogram

Adaptors

4003.030

DORO LUCENT® iMRI Parallelogram Adaptor MAQUET
4003.311

DORO LUCENT®
Disposable Skull Pins, Adult
(3 pcs)

1106.003

A fitting iMRI Transfer Collision Indicator must be purchased from Phillips.