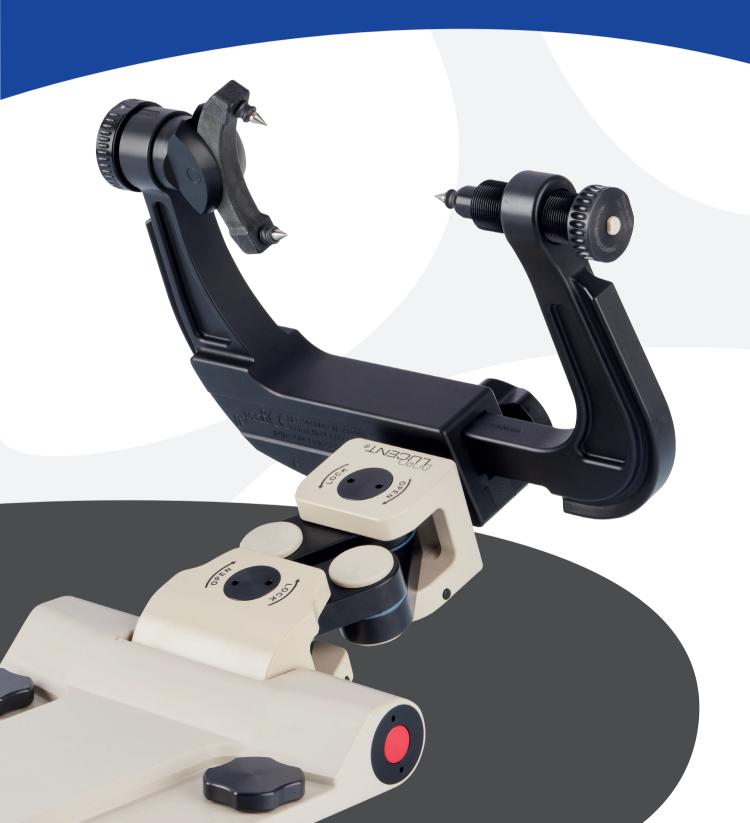

## **FLEXIBLE**

The parallelogram design supports you in properly positioning your patient for surgery.

## **FAMILIAR**

The classic 3-pin skull clamp design with ratcheting system allows you to rely on your trained routine and known workflows.

## MOVEMENT CAPABILITIES

DORO LUCENT® Parallelogram Adaptors allow you to shift, tilt, angle and rotate the skull clamp to always find a fitting position for your patient.